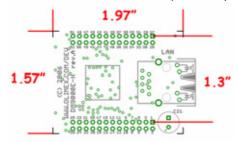

## The module features are:

- DM9000EP 10-100 Mbit Ethernet controller
- on-board RJ45 connector with build in Ethernet transformer and two status LEDs
- easy interface to 8-16-32-bit data bus with SMD jumpers (default set at 32-bit)
- compact size in DIL 2x26 pin format, the distance between pin rows is 1.3"
- PCB: FR-4, 1.5 mm (0,062"), green soldermask, white silkscreen component print
- Dimensions: 50x40 mm (1.97x1.57")