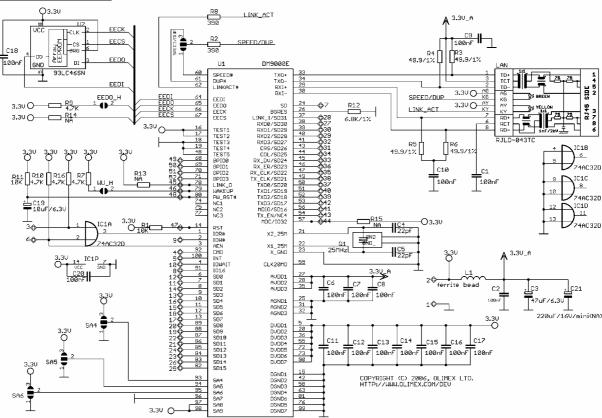

## DM9000E-H schematic:

Copyright(C) 2006, OLIMEX Ltd. All rights reserved. http://www.olimex.com/dev