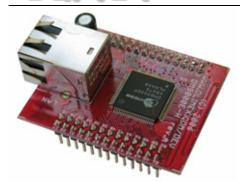

**DM9000E-H** is low cost 10/100 Mbit Ethernet controller development board based on DM9000EP with flexible options to be addressed with 8-16-32 bit data buses microcontrollers and support for MDI-X.

The compact size of 50x40 mm and the 0.1" step connectors make this board perfect for prototyping.

## The module features are:

- DM9000EP 10-100 Mbit Ethernet controller
- on-board RJ45 connector with build in Ethernet transformer and two status LEDs
- easy interface to 8-16-32-bit data bus with SMD jumpers (default set at 32-bit)
- compact size in DIL 2x26 pin format, the distance between pin rows is 1.3"
- PCB: FR-4, 1.5 mm (0,062"), green soldermask, white silkscreen component print
- Dimensions: 50x40 mm (1.97x1.57")